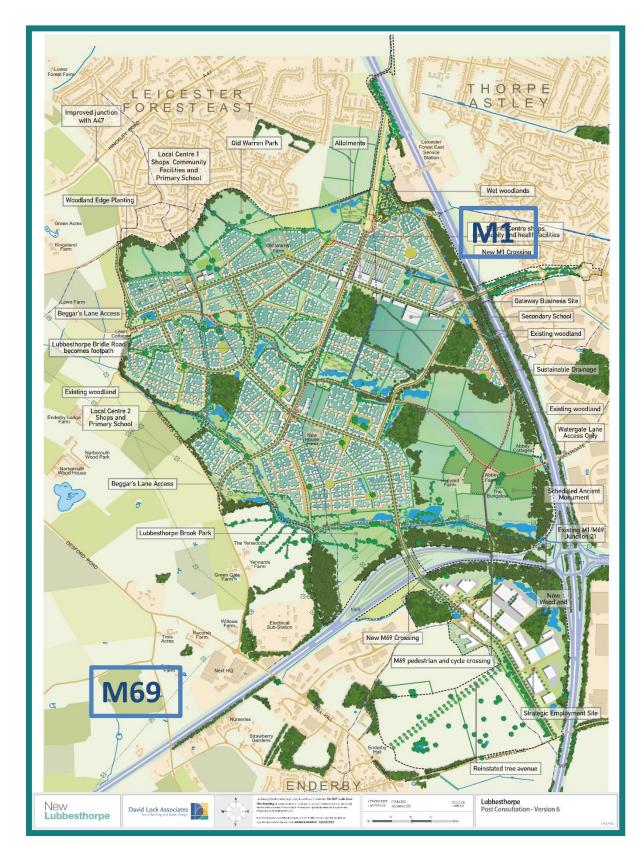

#### Overview of the New Lubbesthorpe development

- The Drummond Trust 'Doing The Right Thing'
- 5 miles west of Leicester
- Sustainable Urban Extension of 4,000+ homes
   (currently just over 1,000), schools, local amenities,
   325 acres of parkland, Community Interest Company and Parish Council.
- LPA is Blaby District and LTA is Leicestershire County