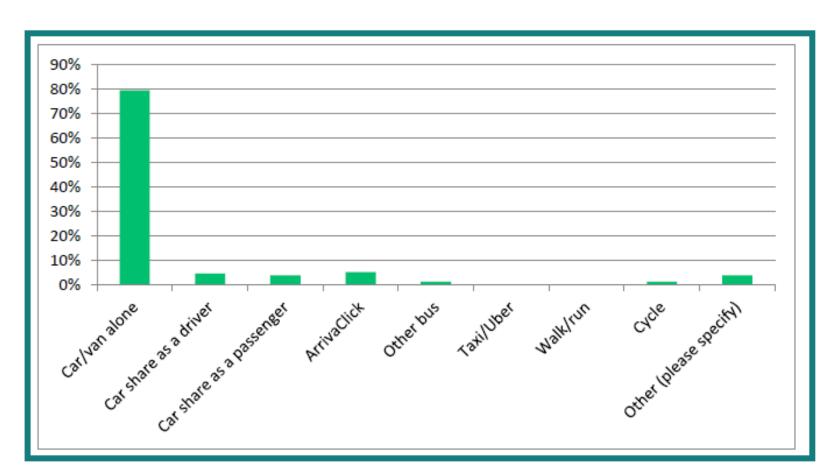

#### **Travel Survey results**

2019 Travel Survey – How do you commute?

# Single occupancy car 80% and bus 6% (ArrivaClick and other) Single occupancy car 50% and bus 24%

#### Bus usage